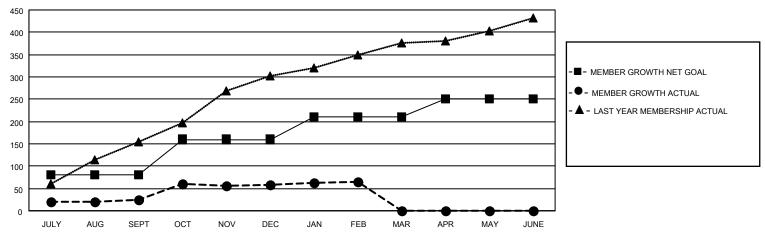

### GOALS AND ACTUAL MEMBERS CUMULATIVE

| DROPPED CLUBS: 0 |     | 27 CLUBS OF 44 ADDED 1 OR MORE | GENDER DISTRIBUTION             |              |     |
|------------------|-----|--------------------------------|---------------------------------|--------------|-----|
|                  |     | NEW MEMBERS                    | MALE                            | 973 (61.82%) |     |
|                  |     |                                | FEMALE                          | 601 (38.18%) |     |
| DROPPED MEMBERS  |     |                                |                                 |              |     |
| DECEASED         | 9   | CLICK HERE FOR CUMULATIVE      | TOTAL FAMILY UNIT MEMBERS       |              | 615 |
| CLUB CANCELLED   | 0   | MEMBERSHIP DATA                | FAMILY MEMBERS PAYING HALF DUES |              | 000 |
| OTHER            | 126 |                                |                                 |              | 393 |
| TOTAL            | 135 |                                | 000                             |              |     |

## District 411 B

| Clubs                 |               |           |               | Members               |                         |                         |                                                    |  |  |
|-----------------------|---------------|-----------|---------------|-----------------------|-------------------------|-------------------------|----------------------------------------------------|--|--|
| RESULTS FOR 2020-2021 |               |           |               | RESULTS FOR 2020-2021 |                         |                         |                                                    |  |  |
| QUARTER               | NEW CLUB GOAL | NEW CLUBS | DROPPED CLUBS | QUARTER MEN           | MBER GROWTH NET<br>GOAL | MEMBER GROWTH<br>ACTUAL | DROPPED<br>MEMBERS ACTUAL<br>(including transfers) |  |  |
| JULY/AUG/SEPT         | 2             | 1         | 0             | JULY/AUG/SEPT         | 80                      | 63                      | 38                                                 |  |  |
| OCT/NOV/DEC           | 2             | 2         | 0             | OCT/NOV/DEC           | 80                      | 116                     | 81                                                 |  |  |
| JAN/FEB/MAR           | 1             | 0         | 0             | JAN/FEB/MAR           | 50                      | 21                      | 16                                                 |  |  |
| APR/MAY/JUNE          | 1             | 0         | 0             | APR/MAY/JUNE          | 40                      | 0                       | 0                                                  |  |  |