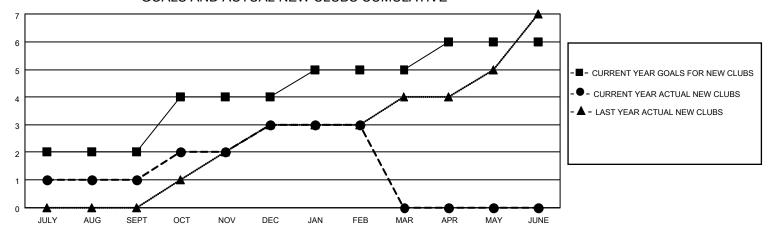

### GOALS AND ACTUAL NEW CLUBS CUMULATIVE

## District 411 B

| Clubs                 |               |           |               | Members               |                         |                         |                                                    |  |  |
|-----------------------|---------------|-----------|---------------|-----------------------|-------------------------|-------------------------|----------------------------------------------------|--|--|
| RESULTS FOR 2020-2021 |               |           |               | RESULTS FOR 2020-2021 |                         |                         |                                                    |  |  |
| QUARTER               | NEW CLUB GOAL | NEW CLUBS | DROPPED CLUBS | QUARTER MEN           | MBER GROWTH NET<br>GOAL | MEMBER GROWTH<br>ACTUAL | DROPPED<br>MEMBERS ACTUAL<br>(including transfers) |  |  |
| JULY/AUG/SEPT         | 2             | 1         | 0             | JULY/AUG/SEPT         | 80                      | 63                      | 38                                                 |  |  |
| OCT/NOV/DEC           | 2             | 2         | 0             | OCT/NOV/DEC           | 80                      | 116                     | 81                                                 |  |  |
| JAN/FEB/MAR           | 1             | 0         | 0             | JAN/FEB/MAR           | 50                      | 21                      | 16                                                 |  |  |
| APR/MAY/JUNE          | 1             | 0         | 0             | APR/MAY/JUNE          | 40                      | 0                       | 0                                                  |  |  |